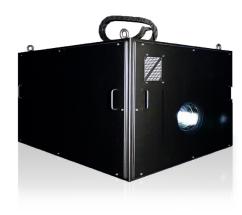

#### **Silencer Housing**

Silencer Housing for NC900C and NC1100C installation directly into cinema auditorium.

NEC Silencer Housing enables installation of silent NC900C cinema projector or NC1100L Laser cinema projector directly into cinema auditorium without any need for a projection booth. Even no airduct is required for this solution. This cost saving installation allows the cinema exhibitor to increase the number of seats in the auditorium, in place of a previously required projection booth. A big step in the future cinema experience.

## **Delivering Genuine Benefits**

Easy installation into cinema auditorium or Post Production screening room. Only one single phase power plug is required, no air duct necessary

Quick removable side panels for easy projector maintenance or lamp exchange

Noise level of <38dB for silent cinema experience

Additional space available in the box for attachment of 3D systems or routers

This document is © Copyright 2015 NEC Display Solutions Europe GmbH. All rights are reserved in favour of their respective owners. The document, or parts thereof, should not be copied, adapted, redistributed, or otherwise used without the prior written permission of NEC Display Solutions Europe GmbH. This document is provided "as is" without warranty of any kind whatsoever, either express or implied. Errors and omissions are excepted. NEC Information: Call: +49 (0)89/99 699-0 Email: infomail@nec-displays.com