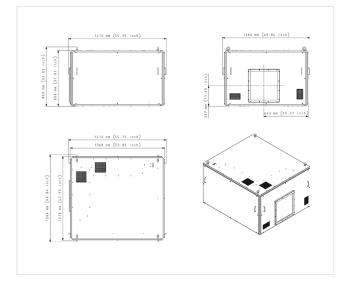

#### **TECHNICAL DRAWINGS**

### **TECHNICAL SPECIFICATIONS**

| Dimension | 1370 x 1220 x 800 mm                                                                                                                |
|-----------|-------------------------------------------------------------------------------------------------------------------------------------|
| Weight    | 160 kg without a projector                                                                                                          |
| Others    | Built-in mechanical tilt adjustment of max. 15<br>degree.<br>Integrated projector cooling system and<br>projector power connection. |